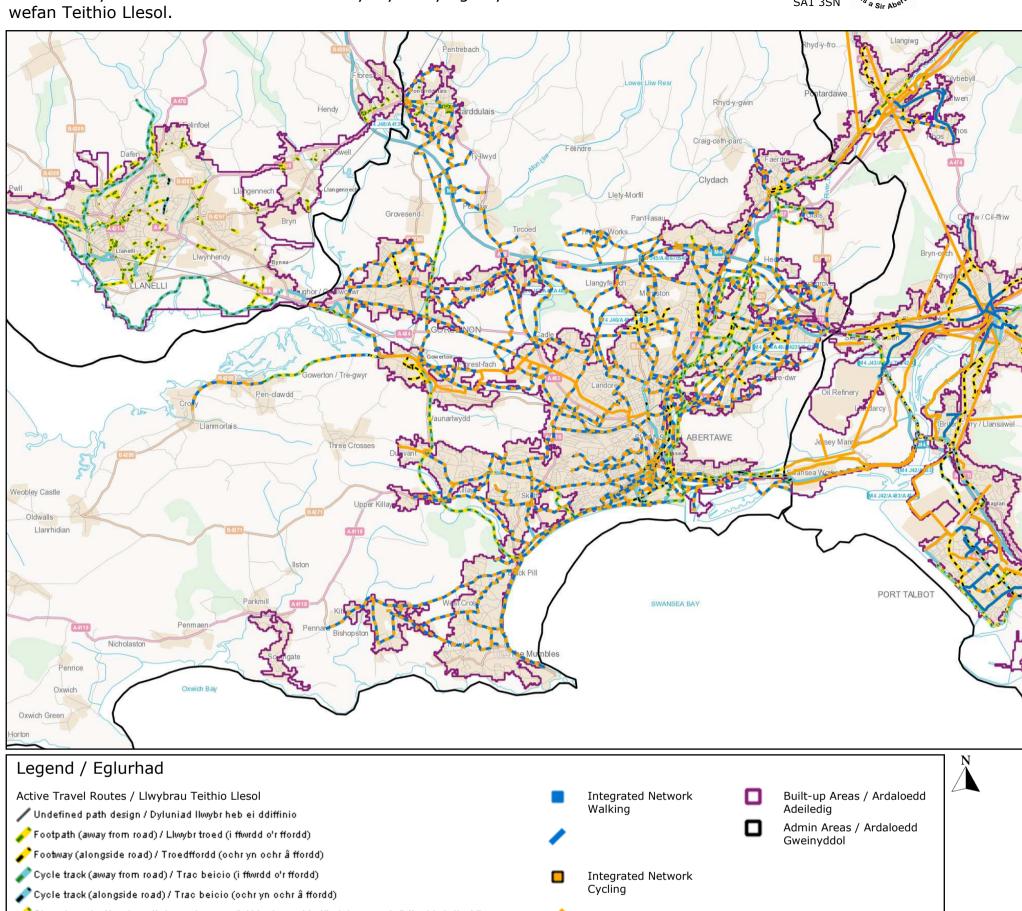

|                  |                        | City and | County of Swansea | ERM Route List | i         |                                                                                |
|------------------|------------------------|----------|-------------------|----------------|-----------|--------------------------------------------------------------------------------|
| Scheme<br>Number | Scheme Name            | Term     | Туре              | Audit Score    | Pass/Fail | Detail                                                                         |
| SWA-SE-023       | Clydach                | ERM      | Pedestrian        | 32             | Pass      | Town centre route connection retail, residential and education                 |
| SWA-SE-024       | Ynysforgan             | ERM      | Pedestrian        | 38             | Pass      | Link footway connecting residential, education and leisure centre              |
| SWA-SE-025       | Morriston              | ERM      | Pedestrian        | 34             | Pass      | Link footway around retail premises                                            |
| SWA-SE-026       | Morriston              | ERM      | Pedestrian        | 35             | Pass      | Secondary walking route connecting trip attractors                             |
| SWA-SE-027       | Llansamlet             | ERM      | Pedestrian        | 38             | Pass      | Connects existing routes and retail premises                                   |
| SWA-SE-028       | Trallwn                | ERM      | Pedestrian        | 34             | Pass      | Link footway around school.                                                    |
| SWA-SE-029A      | Morfa Link             | ERM      | Pedestrian        | 33             | Pass      | Funnel Route connecting residential to retail across a bridge                  |
| SWA-SE-029B      | Cefn Hengoed link      | ERM      | Pedestrian        | 34             | Pass      | Connects existing routes to education and retail                               |
| SWA-SE-030       | Landore                | ERM      | Pedestrian        | 39             | Pass      | Link footway between Morfa and Hafod                                           |
| SWA-SE-031       | St Thomas              | ERM      | Pedestrian        | 39             | Pass      | Funnel route from Parc Tawe to St Thomas                                       |
| SWA-SE-032       | SA1                    | ERM      | Pedestrian        | 40             | Pass      | Connector route connecting retail and employment sites                         |
| SWA-SE-033       | Morfa Distributor Road | ERM      | Shared Use        | 40             | Pass      | Shared use path completed along Morfa Distributor<br>Road                      |
| SWA-SE-034       | Ynystawe               | ERM      | Pedestrian        | 34             | Pass      | Connection to school and existing route                                        |
| SWA-SE-036       | Killay                 | ERM      | Pedestrian        | 36             | Pass      | Town centre route                                                              |
| SWA-SE-037       | Pentrehafod            | ERM      | Pedestrian        | 35             | Pass      | Funnel route to school                                                         |
| SWA-SW-007       | Gorseinon              | ERM      | Pedestrian        | 35             | Pass      | Link footway connection, retail, residential and employment areas              |
| SWA-SW-008       | Gowerton               | ERM      | Pedestrian        | 34             | Pass      | Link footway in town centre connecting education, retail and transport         |
| SWA-SW-009       | Pontarddulais          | ERM      | Pedestrian        | 32             | Pass      | Link footway connecting to education, retail, health facilities in town centre |