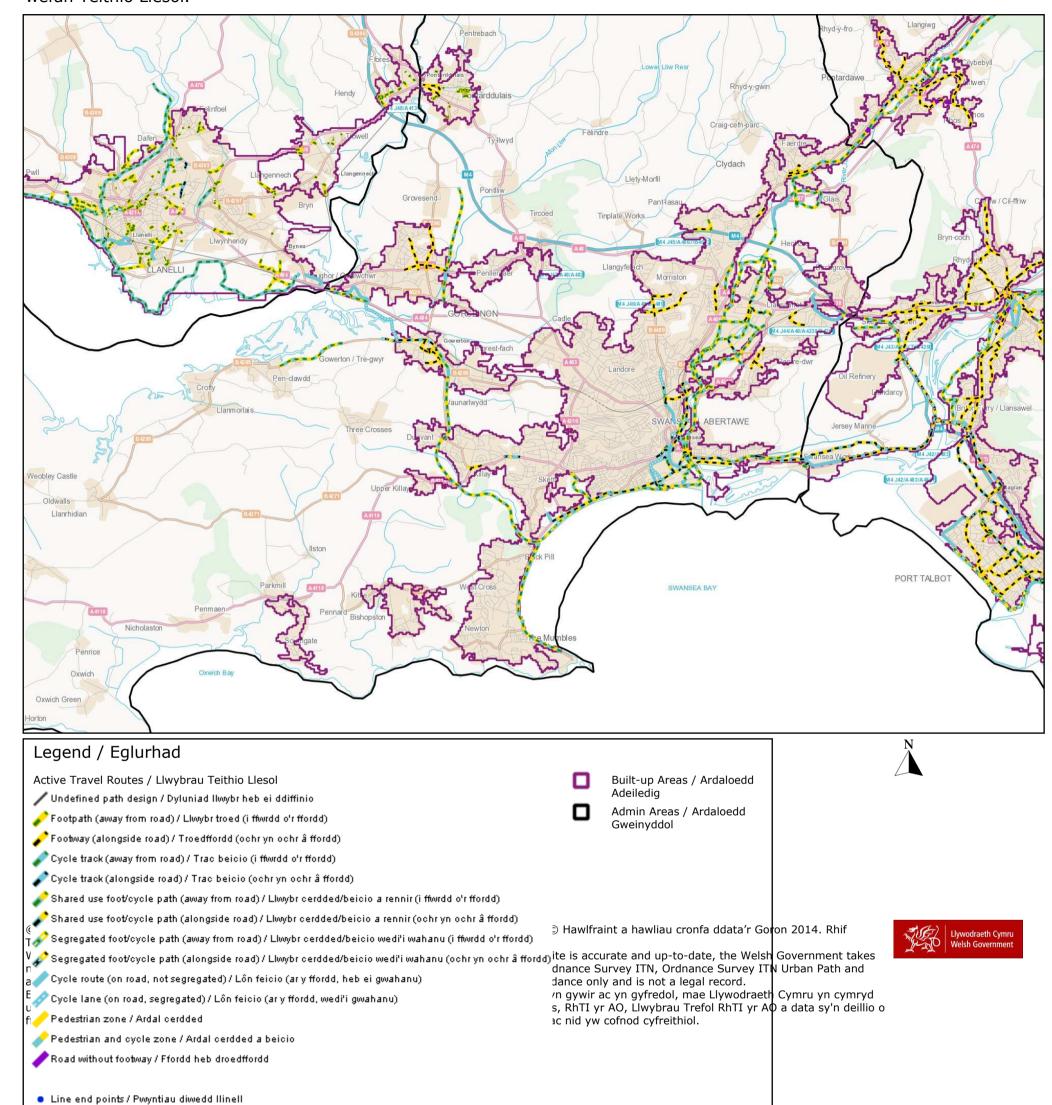

|                  |                        | City and | County of Swansea | ERM Route List | i         |                                                                                |
|------------------|------------------------|----------|-------------------|----------------|-----------|--------------------------------------------------------------------------------|
| Scheme<br>Number | Scheme Name            | Term     | Туре              | Audit Score    | Pass/Fail | Detail                                                                         |
| SWA-SE-023       | Clydach                | ERM      | Pedestrian        | 32             | Pass      | Town centre route connection retail, residential and education                 |
| SWA-SE-024       | Ynysforgan             | ERM      | Pedestrian        | 38             | Pass      | Link footway connecting residential, education and leisure centre              |
| SWA-SE-025       | Morriston              | ERM      | Pedestrian        | 34             | Pass      | Link footway around retail premises                                            |
| SWA-SE-026       | Morriston              | ERM      | Pedestrian        | 35             | Pass      | Secondary walking route connecting trip attractors                             |
| SWA-SE-027       | Llansamlet             | ERM      | Pedestrian        | 38             | Pass      | Connects existing routes and retail premises                                   |
| SWA-SE-028       | Trallwn                | ERM      | Pedestrian        | 34             | Pass      | Link footway around school.                                                    |
| SWA-SE-029A      | Morfa Link             | ERM      | Pedestrian        | 33             | Pass      | Funnel Route connecting residential to retail across a bridge                  |
| SWA-SE-029B      | Cefn Hengoed link      | ERM      | Pedestrian        | 34             | Pass      | Connects existing routes to education and retail                               |
| SWA-SE-030       | Landore                | ERM      | Pedestrian        | 39             | Pass      | Link footway between Morfa and Hafod                                           |
| SWA-SE-031       | St Thomas              | ERM      | Pedestrian        | 39             | Pass      | Funnel route from Parc Tawe to St Thomas                                       |
| SWA-SE-032       | SA1                    | ERM      | Pedestrian        | 40             | Pass      | Connector route connecting retail and employment sites                         |
| SWA-SE-033       | Morfa Distributor Road | ERM      | Shared Use        | 40             | Pass      | Shared use path completed along Morfa Distributor<br>Road                      |
| SWA-SE-034       | Ynystawe               | ERM      | Pedestrian        | 34             | Pass      | Connection to school and existing route                                        |
| SWA-SE-036       | Killay                 | ERM      | Pedestrian        | 36             | Pass      | Town centre route                                                              |
| SWA-SE-037       | Pentrehafod            | ERM      | Pedestrian        | 35             | Pass      | Funnel route to school                                                         |
| SWA-SW-007       | Gorseinon              | ERM      | Pedestrian        | 35             | Pass      | Link footway connection, retail, residential and employment areas              |
| SWA-SW-008       | Gowerton               | ERM      | Pedestrian        | 34             | Pass      | Link footway in town centre connecting education, retail and transport         |
| SWA-SW-009       | Pontarddulais          | ERM      | Pedestrian        | 32             | Pass      | Link footway connecting to education, retail, health facilities in town centre |